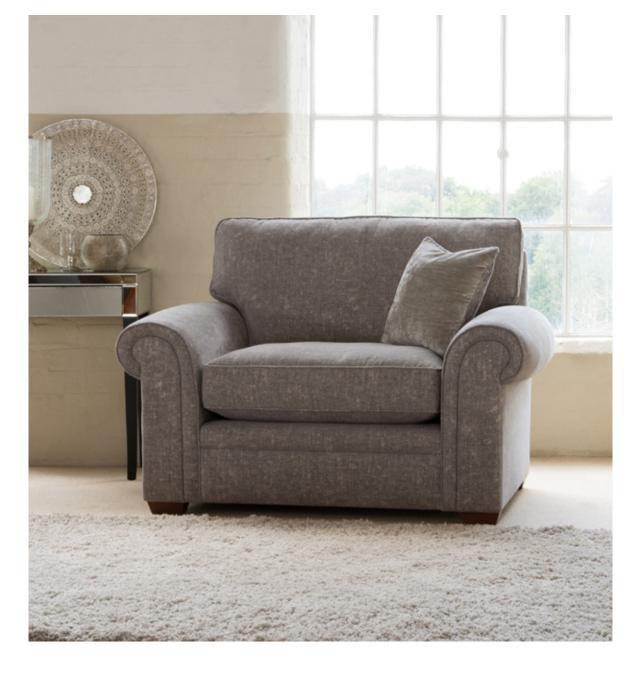

## **Dimensions**

CHAIR AVAILABLE IN FABRIC AND LEATHER H94cm W108cm D96cm

SNUGGLER AVAILABLE IN FABRIC AND LEATHER INCLUDING 1 SCATTER CUSHION H94cm W133cm D96cm

LARGE TWO SEATER FORMAL BACK SOFA AVAILABLE IN FABRIC AND LEATHER INCLUDING 2 SCATTER CUSHIONS H94cm W210cm D96cm