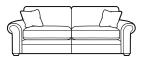

GRAND FORMAL BACK SOFA AVAILABLE IN FABRIC AND LEATHER INCLUDING 2 SCATTER CUSHIONS H94cm W231cm D96cm

LARGE TWO SEATER
PILLOW BACK SOFA
AVAILABLE IN FABRIC ONLY
INCLUDING 4 PILLOWS AND
2 SCATTER CUSHIONS
H91cm W210cm D96cm