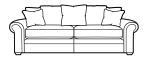

GRAND
PILLOW BACK SOFA
AVAILABLE IN FABRIC ONLY
INCLUDING 5 PILLOWS AND
2 SCATTER CUSHIONS
H91cm W231cm D96cm