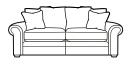

GRAND FORMAL BACK SOFA AVAILABLE IN FABRIC AND LEATHER INCLUDING 2 SCATTER CUSHIONS H94cm W231cm D96cm

LARGE TWO SEATER
PILLOW BACK SOFA
AVAILABLE IN FABRIC ONLY
INCLUDING 4 PILLOWS AND
2 SCATTER CUSHIONS
H91cm W210cm D96cm