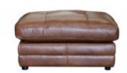

Bold styling with relaxed super comfy seats for laid back living.



4 SEATER SOFA SHOWN IN BYRON TUMBLEWEED W: 270cm H: 90cm D: 106cm



3 SEATER SOFA / SPLIT SHOWN IN BYRON TUMBLEWEED W: 235cm H: 90cm D: 106cm



2 SEATER SOFA SHOWN IN BYRON TUMBLEWEED W: 200cm H: 90cm D: 106cm



SNUGGLER CHAIR SHOWN IN BYRON TUMBLEWEED W: 150cm H: 90cm D: 106cm



LOUNGE CHAIR
SHOWN IN BYRON TUMBLEWEED
W: 119cm H: 90cm D:106



STANDARD CHAIR SHOWN IN BYRON TUMBLEWEED W: 97cm H: 90cm D: 101cm



FOOTSTOOL SHOWN IN BYRON TUMBLEWEED W: 90cm H: 50cm D: 67cm

## \*all dimensions are approximate, please allow a tolerance of +/- 3cm

## PRODUCT INFORMATION

## **COVER OPTIONS**

Available in Full Leather only

## HOW TO ORDER YOUR SOFA

- 1. Choose your Sofa, Snuggler, Chair or Footstool
- 2. Select any leather from the Leather Collection

Sofas are hand crafted and made to order from the finest materials, sourced from around the world. Our leathers are natural, have character and age beautifully. All our solid hardwood comes from sustainable forests and our shapely legs are hand turned and polished to perfection. Fillings are super soft, mixing feather, foam and fibre. We test to the highest British standards, (including our own A&J bottom test!)

www.alexanderandjamessofas.com