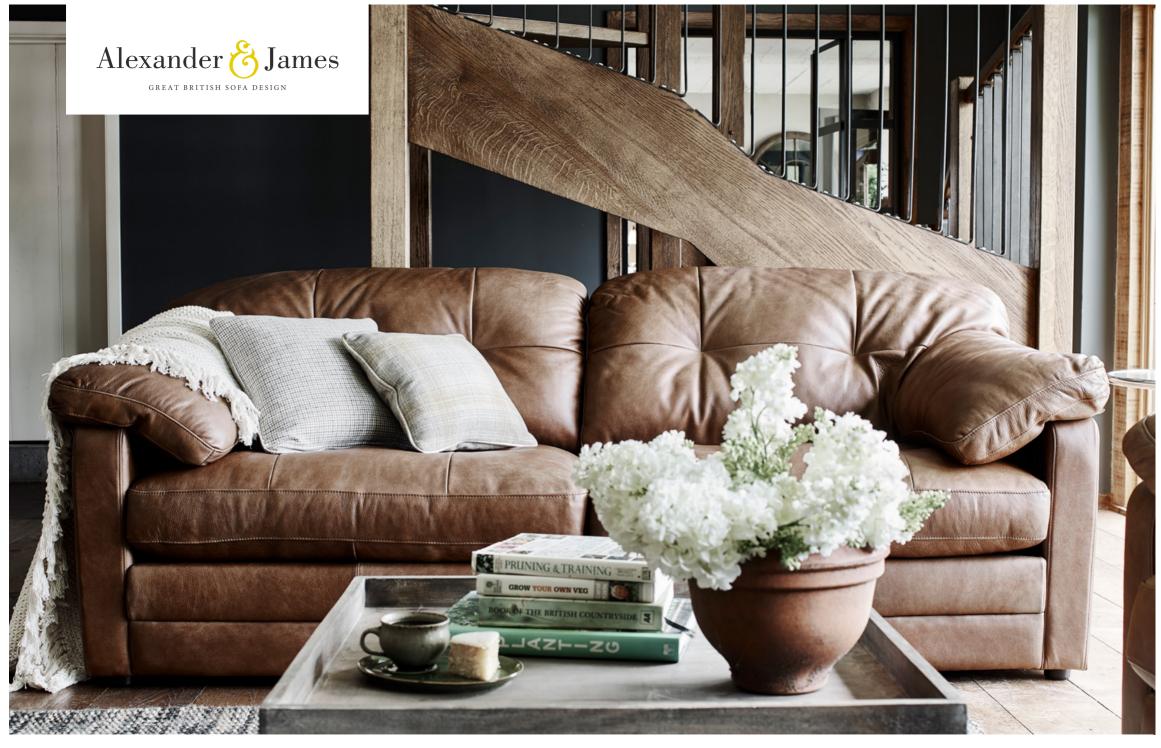

Bold styling with relaxed super comfy seats for laid back living.

4 SEATER SOFA SHOWN IN BYRON TUMBLEWEED W: 270cm H: 90cm D: 106cm

3 SEATER SOFA / SPLIT SHOWN IN BYRON TUMBLEWEED W: 235cm H: 90cm D: 106cm