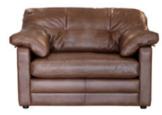

2 SEATER SOFA SHOWN IN BYRON TUMBLEWEED W: 200cm H: 90cm D: 106cm

SNUGGLER CHAIR SHOWN IN BYRON TUMBLEWEED W: 150cm H: 90cm D: 106cm

LOUNGE CHAIR
SHOWN IN BYRON TUMBLEWEED
W: 119cm H: 90cm D:106

STANDARD CHAIR SHOWN IN BYRON TUMBLEWEED W: 97cm H: 90cm D: 101cm