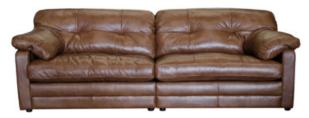

Bold styling with relaxed super comfy seats for laid back living.

4 SEATER SOFA SHOWN IN BYRON TUMBLEWEED W: 270cm H: 90cm D: 106cm

3 SEATER SOFA / SPLIT SHOWN IN BYRON TUMBLEWEED W: 235cm H: 90cm D: 106cm