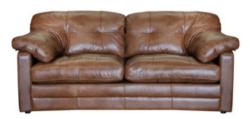

2 SEATER SOFA SHOWN IN BYRON TUMBLEWEED W: 200cm H: 90cm D: 106cm

SNUGGLER CHAIR SHOWN IN BYRON TUMBLEWEED W: 150cm H: 90cm D: 106cm

LOUNGE CHAIR
SHOWN IN BYRON TUMBLEWEED
W: 119cm H: 90cm D:106

STANDARD CHAIR SHOWN IN BYRON TUMBLEWEED W: 97cm H: 90cm D: 101cm