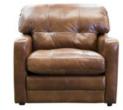

2 SEATER SOFA SHOWN IN BYRON TUMBLEWEED W: 200cm H: 90cm D: 106cm

SNUGGLER CHAIR SHOWN IN BYRON TUMBLEWEED W: 150cm H: 90cm D: 106cm

LOUNGE CHAIR
SHOWN IN BYRON TUMBLEWEED
W: 119cm H: 90cm D:106

STANDARD CHAIR SHOWN IN BYRON TUMBLEWEED W: 97cm H: 90cm D: 101cm