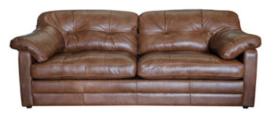

Bold styling with relaxed super comfy seats for laid back living.

4 SEATER SOFA SHOWN IN BYRON TUMBLEWEED W: 270cm H: 90cm D: 106cm

3 SEATER SOFA / SPLIT SHOWN IN BYRON TUMBLEWEED W: 235cm H: 90cm D: 106cm