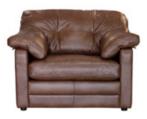

2 SEATER SOFA SHOWN IN BYRON TUMBLEWEED W: 200cm H: 90cm D: 106cm

SNUGGLER CHAIR SHOWN IN BYRON TUMBLEWEED W: 150cm H: 90cm D: 106cm

LOUNGE CHAIR
SHOWN IN BYRON TUMBLEWEED
W: 119cm H: 90cm D:106

STANDARD CHAIR SHOWN IN BYRON TUMBLEWEED W: 97cm H: 90cm D: 101cm