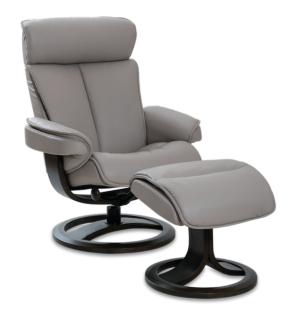

## Bergen

The premium quality and innovative design of Bergen ensures unquestionable comfort and style.

A patented Comfort-Glide reclining mechanism effortlessly reclines you into your chosen seating position, with an adjustable headrest and enhanced leg support from the freestanding footstool. Available in two sizes, with wood ring base in a choice of custom finishes.

All measurements are approximate and relate to the overall size of the item including soft arm cushions where fitted and back cushions. Manual option only. The wooden base is available in a choice of light wood or dark wood. Contrast stitching is available on leather pieces in a selection of leathers. The footstool is non-optional and is supplied with all chairs.