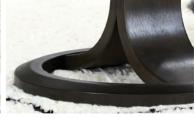

## Bergen

The premium quality and innovative design of Bergen ensures unquestionable comfort and style.

A patented Comfort-Glide reclining mechanism effortlessly reclines you into your chosen seating position, with an adjustable headrest and enhanced leg support from the freestanding footstool. Available in two sizes, with wood ring base in a choice of custom finishes.

All measurements are approximate and relate to the overall size of the item including soft arm cushions where fitted and back cushions. Manual option only. The wooden base is available in a choice of light wood or dark wood. Contrast stitching is available on leather pieces in a selection of leathers. The footstool is non-optional and is supplied with all chairs.