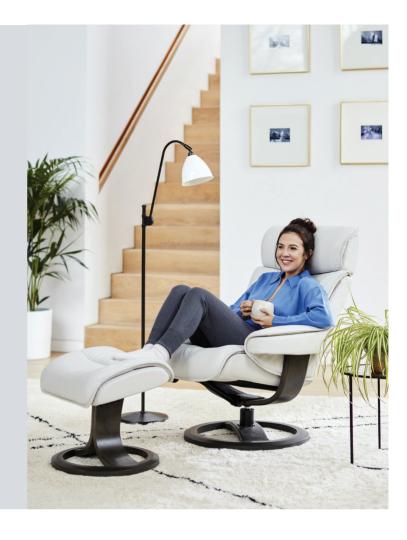

## Bergen

The premium quality and innovative design of Bergen ensures unquestionable comfort and style.

A patented Comfort-Glide reclining mechanism effortlessly reclines you into your chosen seating position, with an adjustable headrest and enhanced leg support from the freestanding footstool. Available in two sizes, with wood ring base in a choice of custom finishes.

EFFORTLESS RECLINING

MECHANISM

ADJUSTABLE HEADREST

ERGONOMICALLY

SLOPED FOOTSTOOL

\*The footstool is supplied as standard with either the standard or large armchair. Neither piece can be bought separately.