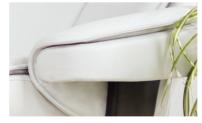

## Bergen

The premium quality and innovative design of Bergen ensures unquestionable comfort and style.

A patented Comfort-Glide reclining mechanism effortlessly reclines you into your chosen seating position, with an adjustable headrest and enhanced leg support from the freestanding footstool. Available in two sizes, with wood ring base in a choice of custom finishes.

All measurements are approximate and relate to the overall size of the item including soft arm cushions where fitted and back cushions. Manual option only. The wooden base is available in a choice of light wood or dark wood. Contrast stitching is available on leather pieces in a selection of leathers. The footstool is non-optional and is supplied with all chairs.