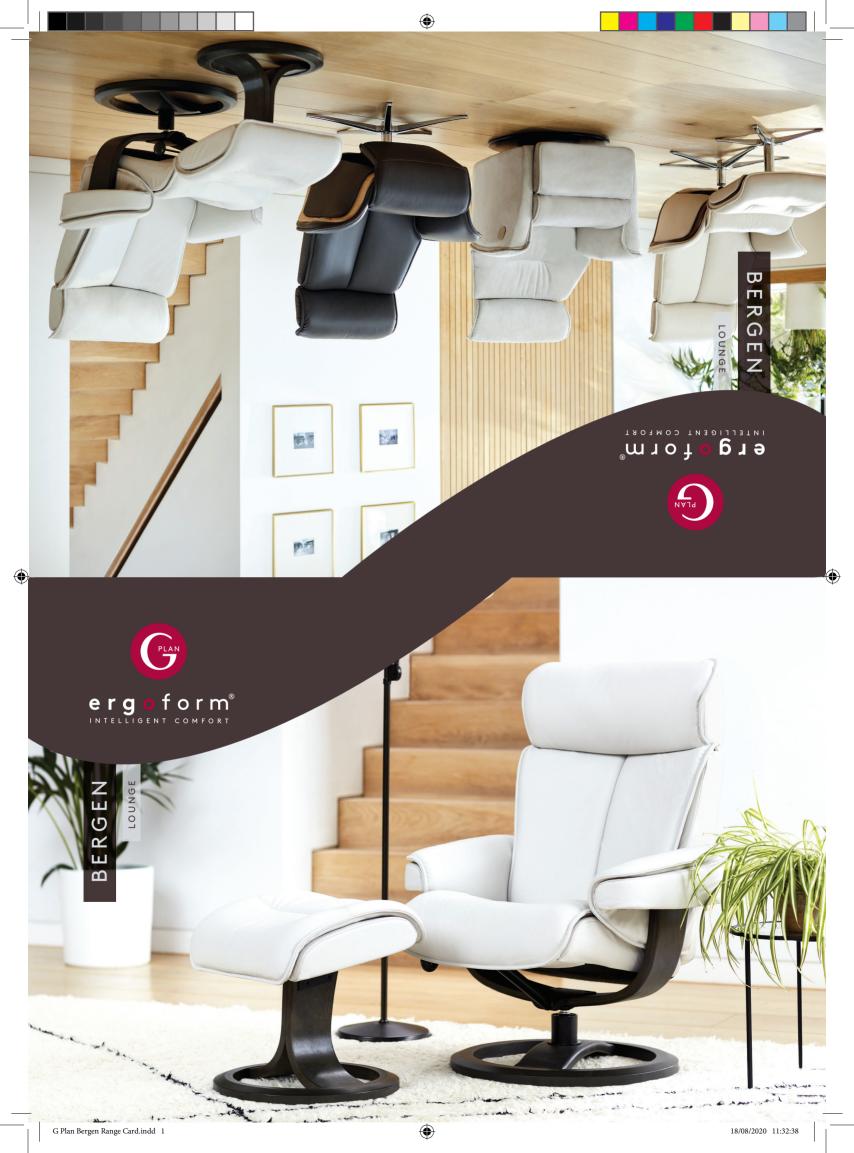

## Bergen

The premium quality and innovative design of Bergen ensures unquestionable comfort and style.

A patented Comfort-Glide reclining mechanism effortlessly reclines you into your chosen seating position, with an adjustable headrest and enhanced leg support from the freestanding footstool. Available in two sizes, with wood ring base in a choice of custom finishes.

**f** @comfortbygplan

@designbygplan

@gplandesign

© @gplandesign

p @gplandesign

WEB www.gplan.co.uk

Visit our blog for more inspiration: gplan.co.uk/be-inspired

Available in a wide selection of fabrics and leathers.