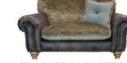

SNUGGLER CHAIR SHOWN IN OPTION 1 FABRIC COLLECTION WITH CAL SMOKE LEATHER W: 150cm H: 91cm D: 110cm

STANDARD BACK OPTION SOFAS & SNUGGLERS ARE ALL AVAILABLE AS A STANDARD BACK OR PILLOW BACK OPTION W: 150cm H: 91cm D: 110cm

WING CHAIR SHOWN IN CAL SMOKE W: 100cm H: 95cm D: 102cm

Insanely comfortable sofas. Unwind - British style ...