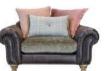

SNUGGLER CHAIR SHOWN IN OPTION 1 FABRIC COLLECTION WITH CAL SMOKE LEATHER W: 150cm H: 91cm D: 110cm