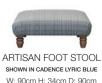

STANDARD BACK OPTION SOFAS & SNUGGLERS ARE ALL AVAILABLE AS A STANDARD BACK OR PILLOW BACK OPTION W: 150cm H: 91cm D: 110cm

WING CHAIR SHOWN IN CAL SMOKE W: 100cm H: 95cm D: 102cm

Insanely comfortable sofas. Unwind - British style ...