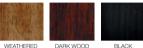

# FOOT OPTIONS

Available in two wood colours:

### HOW TO ORDER YOUR SOFA

- Select either Standard Back or Pillow Back Options 1.
- 2. Choose a Leather from the Bloomsbury swatch for the main body
- 3. Select option one or two fabric pack for the cushion and seat fabrics
- 4. Pick either Antique or Pewter studs
- 5. Decide between Weathered Oak, Dark Wood or Black Feet