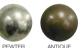

# STUD OPTIONS

OAK

Available in two colour options:

### HOW TO ORDER YOUR SOFA

- Select either Standard Back or Pillow Back Options 1.
- 2. Choose a Leather from the Bloomsbury swatch for the main body
- 3. Select option one or two fabric pack for the cushion and seat fabrics
- 4. Pick either Antique or Pewter studs
- 5. Decide between Weathered Oak, Dark Wood or Black Feet