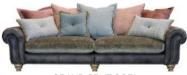

BLOOMSBURY GRAND SPLIT SOFA SHOWN IN CAL SMOKE LEATHER WITH FABRIC OPTION 2 AND

WEATHERED OAK FEET

A romantic roll armed collection, designed for snuggling up in the cosiest of rooms with a literary classic and a huge cup of steaming tea. Heritage inspired herringbones and English wools are hugged by comforting soft leather arms in artistic burnt umber and rich sienna shades

GRAND SPLIT SOFA SHOWN IN OPTION 1 FABRIC COLLECTION WITH CAL SMOKE LEATHER W: 271cm H: 91cm D: 110cm

LARGE SPLIT SOFA SHOWN IN OPTION 1 FABBIC COLLECTION WITH BOUND TAN BOY LEATHER W: 233cm H: 91cm D: 110cm