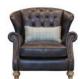

STANDARD BACK OPTION SOFAS & SNUGGLERS ARE ALL AVAILABLE AS A STANDARD BACK OR PILLOW BACK OPTION W: 150cm H: 91cm D: 110cm

WING CHAIR SHOWN IN CAL SMOKE W: 100cm H: 95cm D: 102cm

Insanely comfortable sofas. Unwind - British style ...