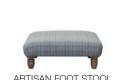

STANDARD BACK OPTION SOFAS & SNUGGLERS ARE ALL AVAILABLE AS A STANDARD BACK OR PILLOW BACK OPTION W: 150cm H: 91cm D: 110cm

WING CHAIR SHOWN IN CAL SMOKE W: 100cm H: 95cm D: 102cm

Insanely comfortable sofas. Unwind - British style ...