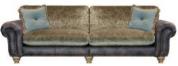

BLOOMSBURY GRAND SPLIT SOFA SHOWN IN CAL SMOKE LEATHER WITH FABRIC OPTION 2 AND

WEATHERED OAK FEET

A romantic roll armed collection, designed for snuggling up in the cosiest of rooms with a literary classic and a huge cup of steaming tea. Heritage inspired herringbones and English wools are hugged by comforting soft leather arms in artistic burnt umber and rich sienna shades

GRAND SPLIT SOFA SHOWN IN OPTION 1 FABRIC COLLECTION WITH CAL SMOKE LEATHER W: 271cm H: 91cm D: 110cm

LARGE SPLIT SOFA SHOWN IN OPTION 1 FABBIC COLLECTION WITH BOUND TAN BOY LEATHER W: 233cm H: 91cm D: 110cm