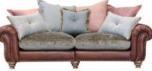

www.alexanderandiamessofas.com

GRAND SPLIT SOFA SHOWN IN OPTION 2 FABRIC COLLECTION WITH CAL SMOKE LEATHER W: 271cm H: 91cm D: 110cm

SMALL SOFA SHOWN IN OPTION 1 FABBIC COLLECTION WITH BOUND TAN BOY LEATHER W: 195cm H: 91cm D: 110cm