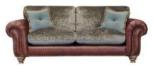

www.alexanderandiamessofas.com

GRAND SPLIT SOFA SHOWN IN OPTION 2 FABRIC COLLECTION WITH CAL SMOKE LEATHER W: 271cm H: 91cm D: 110cm

SMALL SOFA SHOWN IN OPTION 1 FABBIC COLLECTION WITH BOUND TAN BOY LEATHER W: 195cm H: 91cm D: 110cm