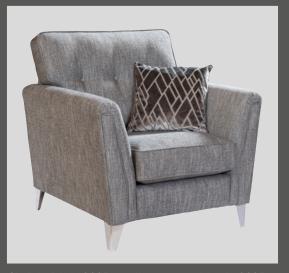

Chair in fabric 0885, small scatter cushion in 0095, chrome legs.

Storage stool in fabric 0738 (supplied on glides), Legged Ottoman in fabric 0142, dark legs, Footstool in fabric 0732 (supplied on glides).