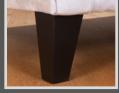

m

D 570mm





D 580mm

H 380mm W 640mm D 580mm

Footstool



Swivel chair in fabric 0023, 4 seater chaise sofa (reversible) in fabric 0277, large scatter cushions in 0023, chrome legs. Snugger in fabric 0273, small scatter cushion in 0023, chrome legs.



4 seater sofa in fabric 0308, large scatter cushions in 0512, light legs. Swivel chair in fabric 0512.



4 seater sofa in fabric 0738, large scatter cushions in 0142, dark legs.



2 seater sofa in fabric 0278, small scatter cushions in 0026, dark legs.



Chair in fabric 0885, small scatter cushion in 0095, chrome legs.



Storage stool in fabric 0738 (supplied on glides), Legged Ottoman in fabric 0142, dark legs, Footstool in fabric 0732 (supplied on glides).

## Leg Options Sofas, Snuggler, Chair and Legged Ottoman



Chrome

Dark





Light

## Arm Caps

Arm caps will help protect your furniture from wear and tear and are available as an optional accessory.









All copyright, design right and other intellectual property rights in our designs and products (and in the images, text and design of this artwork) are and will remain the property of Alstons. (Any infringement of these rights will be pursued vigorously). We reserve the right to make alterations without prior notice for product improvement. Photographs are for guide purposes only and are as accurate as printing processes allow. All dimensions are approximate.