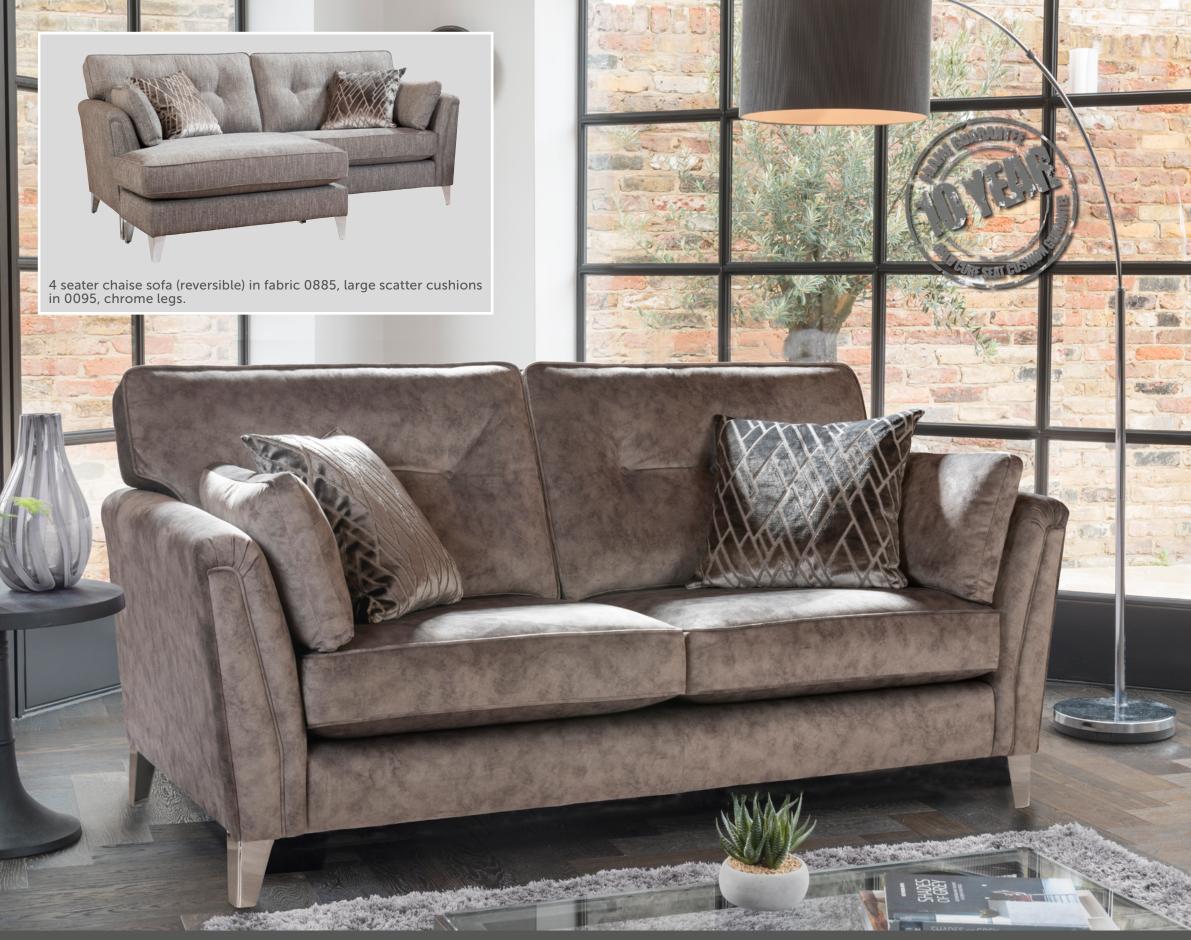

Footstool

Swivel chair in fabric 0023, 4 seater chaise sofa (reversible) in fabric 0277, large scatter cushions in 0023, chrome legs. Snugger in fabric 0273, small scatter cushion in 0023, chrome legs.