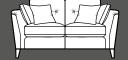

3 seater in fabric 0625, large scatter cushions in 0095, chrome legs.

4 seater sofa

H 960mm W 2170mm D 930mm

D 1470mm

W 2170mm

W 1950mm D 930mm

3 seater sofa

H 960mm W 1740mm D 930mm