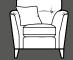

Snuggler

H 960mm W 1300mm D 930mm

Chair

H 960mm W 930mm D 930mm

H 400mm W 1000mm

D 570mm

D 580mm

H 380mm W 640mm D 580mm