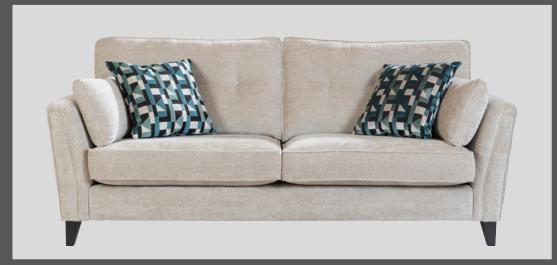

4 seater sofa in fabric 0308, large scatter cushions in 0512, light legs. Swivel chair in fabric 0512.

4 seater sofa in fabric 0738, large scatter cushions in 0142, dark legs.

2 seater sofa in fabric 0278, small scatter cushions in 0026, dark legs.