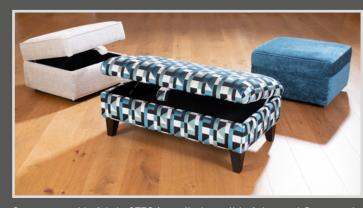

Chair in fabric 0885, small scatter cushion in 0095, chrome legs.

Storage stool in fabric 0738 (supplied on glides), Legged Ottoman in fabric 0142, dark legs, Footstool in fabric 0732 (supplied on glides).