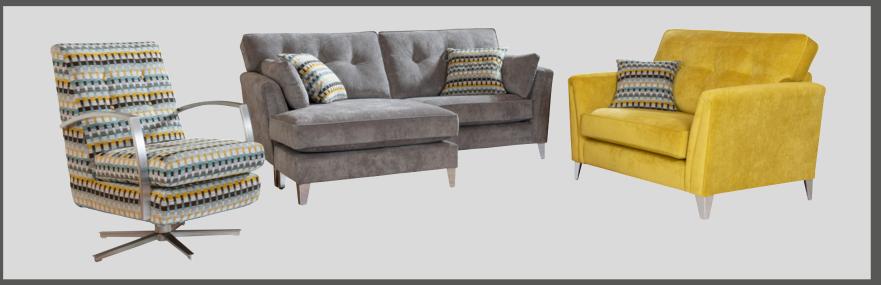

Chair in fabric 0885, small scatter cushion in 0095, chrome legs.

Storage stool in fabric 0738 (supplied on glides), Legged Ottoman in fabric 0142, dark legs, Footstool in fabric 0732 (supplied on glides).