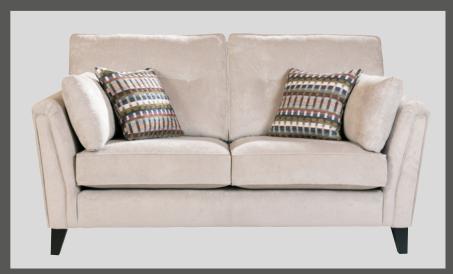

3 seater in fabric 0625, large scatter cushions in 0095, chrome legs.

4 seater sofa

H 960mm W 2170mm D 930mm

D 1470mm

W 2170mm

W 1950mm D 930mm

3 seater sofa

H 960mm W 1740mm D 930mm