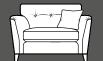

Snuggler

H 960mm W 1300mm D 930mm

Chair

H 960mm W 930mm D 930mm

H 400mm W 1000mm

D 570mm

D 580mm

H 380mm W 640mm D 580mm