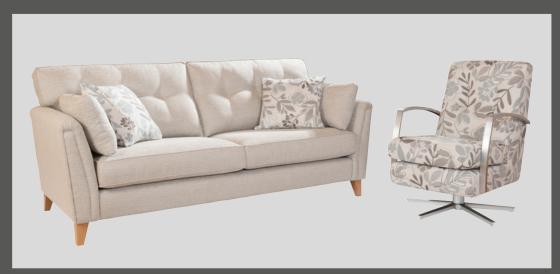

4 seater sofa in fabric 0308, large scatter cushions in 0512, light legs. Swivel chair in fabric 0512.

4 seater sofa in fabric 0738, large scatter cushions in 0142, dark legs.

2 seater sofa in fabric 0278, small scatter cushions in 0026, dark legs.