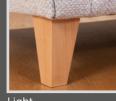

D 570mm





D 580mm

H 380mm W 640mm D 580mm

Footstool



Swivel chair in fabric 0023, 4 seater chaise sofa (reversible) in fabric 0277, large scatter cushions in 0023, chrome legs. Snugger in fabric 0273, small scatter cushion in 0023, chrome legs.



4 seater sofa in fabric 0308, large scatter cushions in 0512, light legs. Swivel chair in fabric 0512.



4 seater sofa in fabric 0738, large scatter cushions in 0142, dark legs.



2 seater sofa in fabric 0278, small scatter cushions in 0026, dark legs.



Chair in fabric 0885, small scatter cushion in 0095, chrome legs.



Storage stool in fabric 0738 (supplied on glides), Legged Ottoman in fabric 0142, dark legs, Footstool in fabric 0732 (supplied on glides).

## Leg Options Sofas, Snuggler, Chair and Legged Ottoman



Chrome

Dark





Light

## Arm Caps

Arm caps will help protect your furniture from wear and tear and are available as an optional accessory.









All copyright, design right and other intellectual property rights in our designs and products (and in the images, text and design of this artwork) are and will remain the property of Alstons. (Any infringement of these rights will be pursued vigorously). We reserve the right to make alterations without prior notice for product improvement. Photographs are for guide purposes only and are as accurate as printing processes allow. All dimensions are approximate.