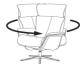

## Lund

Clean, straight lines and slim arm details give Lund contemporary style. A unique Ergo-Tilt function, 360 degree swivel mechanism and adjustable headrest allow you to customise your comfort. Choose from a matt black or brushed chrome base to complete the finishing touches.

360° SWIVEL

MECHANISM

EFFORTLESS RECLINING

ERGO-TILT

SLOPED FOOTSTOOL

<sup>\*</sup>The footstool is supplied as standard with the chair. Neither piece can be bought separately.