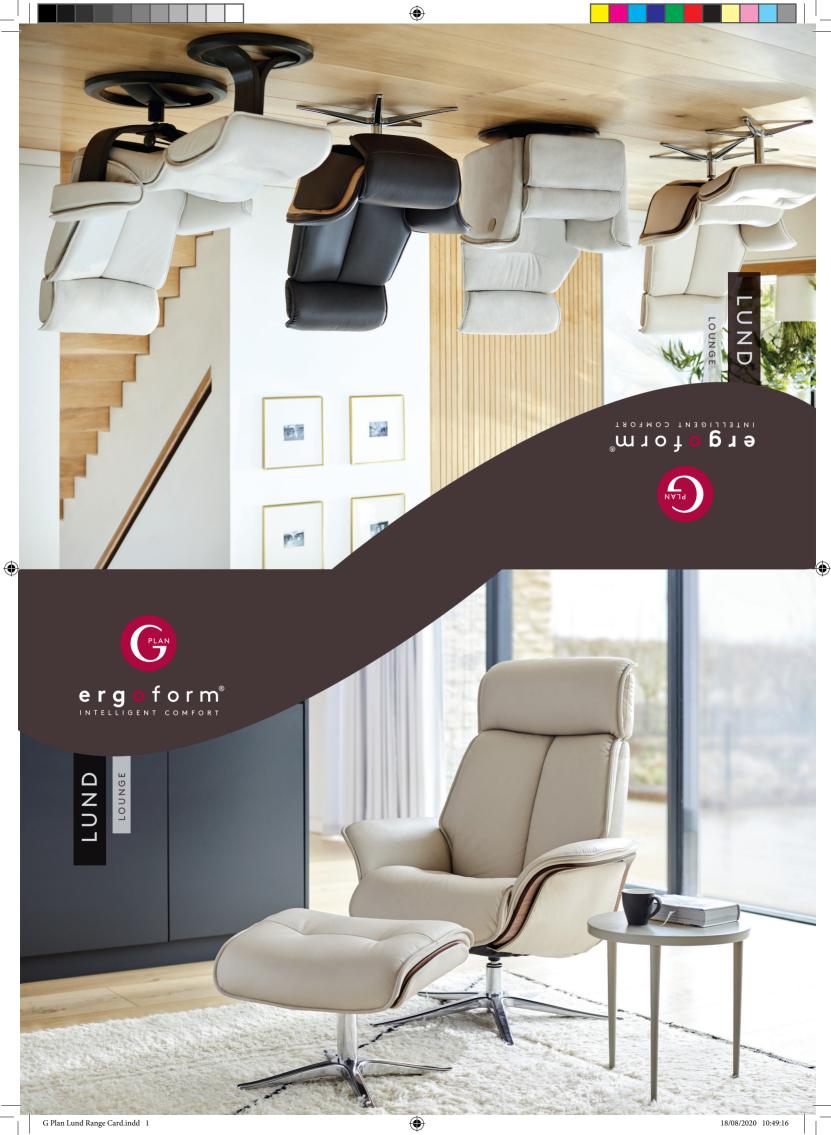

## Lund

Clean, straight lines and slim arm details give Lund contemporary style. A unique Ergo-Tilt function, 360 degree swivel mechanism and adjustable headrest allow you to customise your comfort. Choose from a matt black or brushed chrome base to complete the finishing touches.