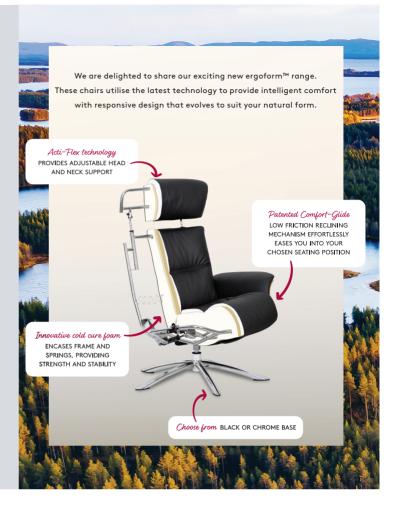

## Lund

Clean, straight lines and slim arm details give Lund contemporary style. A unique Ergo-Tilt function, 360 degree swivel mechanism and adjustable headrest allow you to customise your comfort. Choose from a matt black or brushed chrome base to complete the finishing touches.

360° SWIVEL

MECHANISM

EFFORTLESS RECLINING

ERGO-TILT

SLOPED FOOTSTOOL

<sup>\*</sup>The footstool is supplied as standard with the chair. Neither piece can be bought separately.