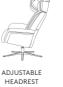

## Lund

Clean, straight lines and slim arm details give Lund contemporary style. A unique Ergo-Tilt function, 360 degree swivel mechanism and adjustable headrest allow you to customise your comfort. Choose from a matt black or brushed chrome base to complete the finishing touches.

360° SWIVEL

MECHANISM

EFFORTLESS RECLINING

ERGO-TILT

SLOPED FOOTSTOOL

<sup>\*</sup>The footstool is supplied as standard with the chair. Neither piece can be bought separately.