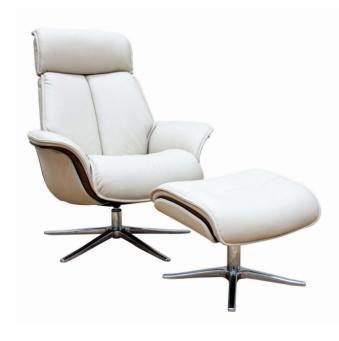

## Lund

Clean, straight lines and slim arm details give Lund contemporary style. A unique Ergo-Tilt function, 360 degree swivel mechanism and adjustable headrest allow you to customise your comfort. Choose from a matt black or brushed chrome base to complete the finishing touches.

|            | Н                           | D        | W        | Seat Height | Seat Depth | Seat Width | Clearance needed for full recline |
|------------|-----------------------------|----------|----------|-------------|------------|------------|-----------------------------------|
|            | All dimensions in mm/inches |          |          |             |            |            |                                   |
| Chair      | 1050/41.3                   | 850/33.5 | 850/33.5 | 450/17.7    | 510/20.1   | 500/19.6   | 320/12.6                          |
| Footstool* | 400/15.8                    | 430/16.9 | 540/21.3 | -           | -          | -          | -                                 |

All measurements are approximate and relate to the overall size of the item including soft arm cushions where fitted and back cushions. Manual option only. The 5 star base is available in a chrome or black finish. The side panels come in an option of light wood or dark wood. Contrast stitching is available on leather pieces in a selection of leathers. The footstool is non-optional and is supplied with all chairs