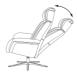

## Lund

Clean, straight lines and slim arm details give Lund contemporary style. A unique Ergo-Tilt function, 360 degree swivel mechanism and adjustable headrest allow you to customise your comfort. Choose from a matt black or brushed chrome base to complete the finishing touches.

360° SWIVEL

MECHANISM

EFFORTLESS RECLINING

ERGO-TILT

SLOPED FOOTSTOOL

<sup>\*</sup>The footstool is supplied as standard with the chair. Neither piece can be bought separately.