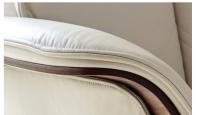

## Lund

Clean, straight lines and slim arm details give Lund contemporary style. A unique Ergo-Tilt function, 360 degree swivel mechanism and adjustable headrest allow you to customise your comfort. Choose from a matt black or brushed chrome base to complete the finishing touches.

All measurements are approximate and relate to the overall size of the item including soft arm cushions where fitted and back cushions. Manual option only. The 5 star base is available in a chrome or black finish. The side panels come in an option of light wood or dark wood. Contrast stitching is available on leather pieces in a selection of leathers. The footstool is non-optional and is supplied with all chairs