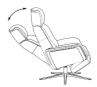

## Oslo

Oslo offers the latest in recliner technology, with a unique motorised system that allows effortless movement to find your chosen position – all operated by an intuitive panel integrated in the arm. Within this system is a motorised footrest and adjustable back, keeping you in control of your comfort. The rechargeable battery allows over 300 uses before further charging is required.

POWER RECLINING

POWER INTEGRATED FOOTSTOOL

ADJUSTABLE HEADREST