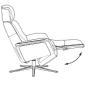

## Oslo

Oslo offers the latest in recliner technology, with a unique motorised system that allows effortless movement to find your chosen position – all operated by an intuitive panel integrated in the arm. Within this system is a motorised footrest and adjustable back, keeping you in control of your comfort. The rechargeable battery allows over 300 uses before further charging is required.

POWER RECLINING

POWER INTEGRATED FOOTSTOOL

ADJUSTABLE HEADREST