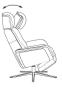

## Oslo

Oslo offers the latest in recliner technology, with a unique motorised system that allows effortless movement to find your chosen position – all operated by an intuitive panel integrated in the arm. Within this system is a motorised footrest and adjustable back, keeping you in control of your comfort. The rechargeable battery allows over 300 uses before further charging is required.

All measurements are approximate and relate to the overall size of the item including soft arm cushions where fitted and back cushions. Power option only. The 5 star base is available in a chrome or black finish. The side panels come in an option of light wood or dark wood. Contrast stitching is available on leather pieces in a selection of leathers.

POWER RECLINING

POWER INTEGRATED FOOTSTOOL

ADJUSTABLE HEADREST