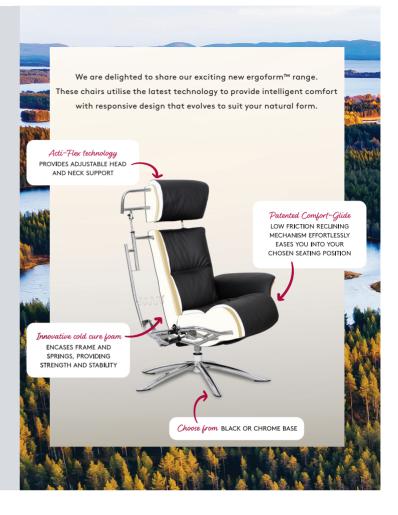

## Oslo

Oslo offers the latest in recliner technology, with a unique motorised system that allows effortless movement to find your chosen position – all operated by an intuitive panel integrated in the arm. Within this system is a motorised footrest and adjustable back, keeping you in control of your comfort. The rechargeable battery allows over 300 uses before further charging is required.

All measurements are approximate and relate to the overall size of the item including soft arm cushions where fitted and back cushions. Power option only. The 5 star base is available in a chrome or black finish. The side panels come in an option of light wood or dark wood. Contrast stitching is available on leather pieces in a selection of leathers.