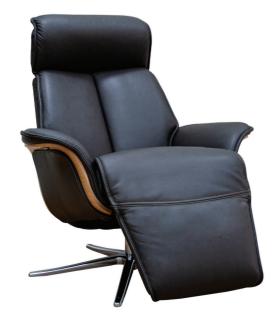

## Oslo

Oslo offers the latest in recliner technology, with a unique motorised system that allows effortless movement to find your chosen position – all operated by an intuitive panel integrated in the arm. Within this system is a motorised footrest and adjustable back, keeping you in control of your comfort. The rechargeable battery allows over 300 uses before further charging is required.

POWER RECLINING

POWER INTEGRATED FOOTSTOOL

ADJUSTABLE HEADREST