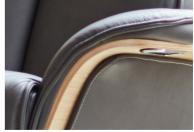

All measurements are approximate and relate to the overall size of the item including soft arm cushions where fitted and back cushions. Power option only. The 5 star base is available in a chrome or black finish. The side panels come in an option of light wood or dark wood. Contrast stitching is available on leather pieces in a selection of leathers.